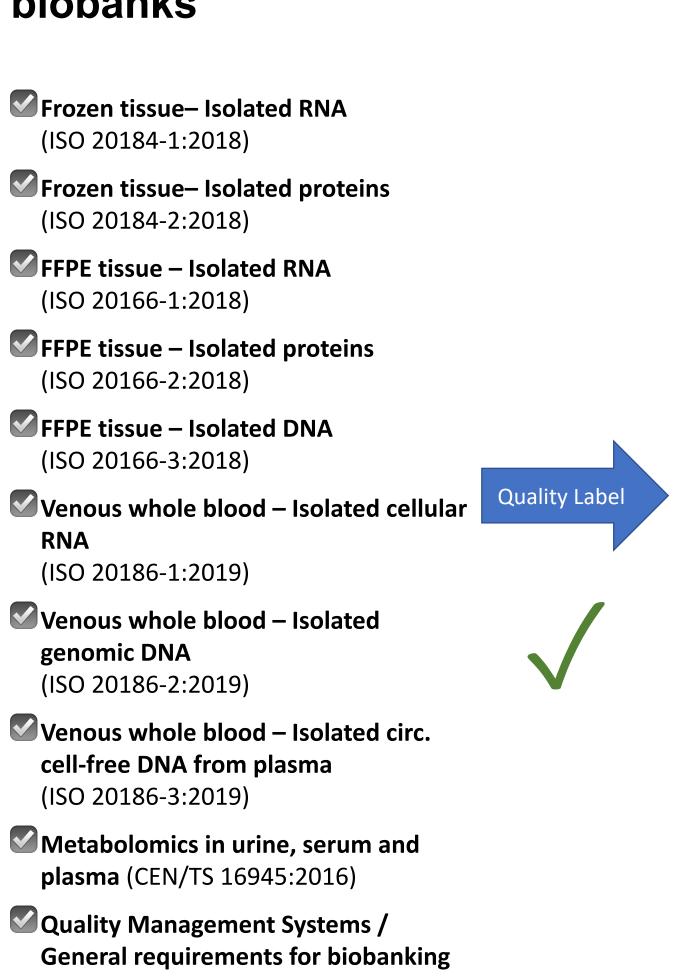

### **ENHANCE Q-VISIBILITY OF BIOBANKS AND/OR COLLECTIONS**

assessed according to relevant standards by BBMRI-ERIC, marked in the BBMRI-ERIC Directory with the respective Quality label (Fig. 1). This process (Fig. 2) is ensured in a peer review audit and will reflect harmonised and standardised processes in

### **ACCESS TO BBMRI-ERIC SAS**

• GO TO

Figure 1

bbmri-eric.eu/services/self-assessment-survey/

• FILL OUT

Request form / tick off pre-conditions / send

• GET STARTED

Receive @ with the link to SAS