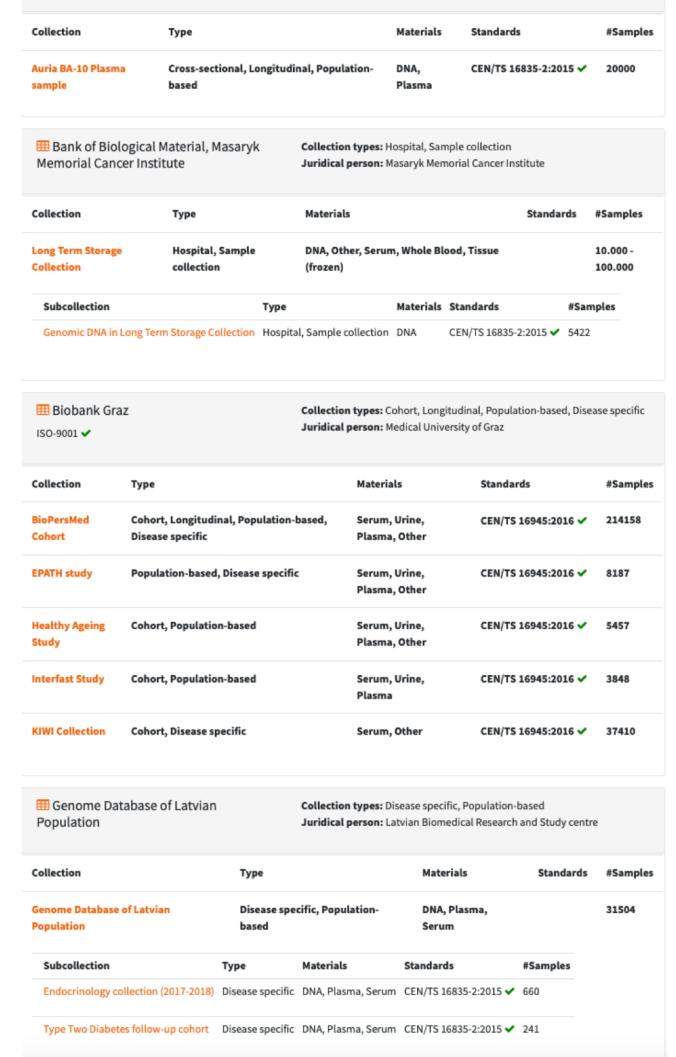

### **ENHANCE Q-VISIBILITY OF BIOBANKS AND/OR COLLECTIONS**

assessed according to relevant standards by BBMRI-ERIC, marked in the BBMRI-ERIC Directory with the respective Quality label (Fig. 1). This process (Fig. 2) is ensured in a peer review audit and will reflect harmonised and standardised processes in

### AWARD Q-LABEL IN BBMRI-ERIC DIRECTORY

SAMPLE COLLECTION

Assessed according to relevant standards

BIOBANK

Internal audit based on ISO 20387 and ISO 9001

• ENHANCE VISIBILITY

Q-Label in the Directory directory.bbmri-eric.eu