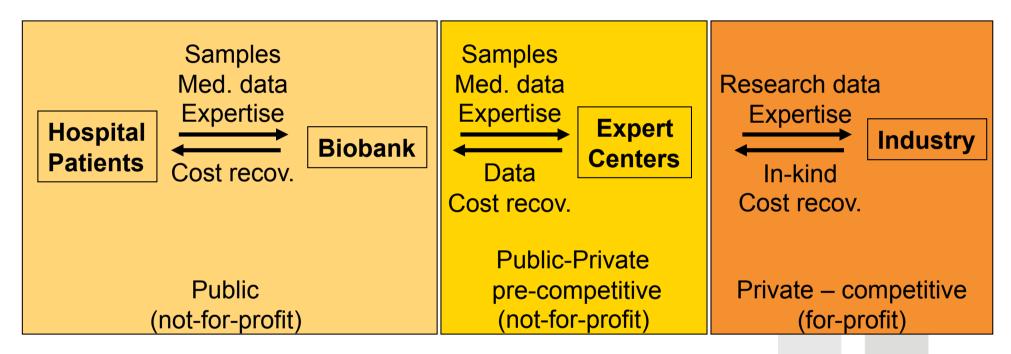

## **Expert Centers: Model A**

Provides efficient access to samples, data and expertise Mutual benefit from expertise and in-kind contributions Reduces requirements for sample shipment Gateway for global collaborations