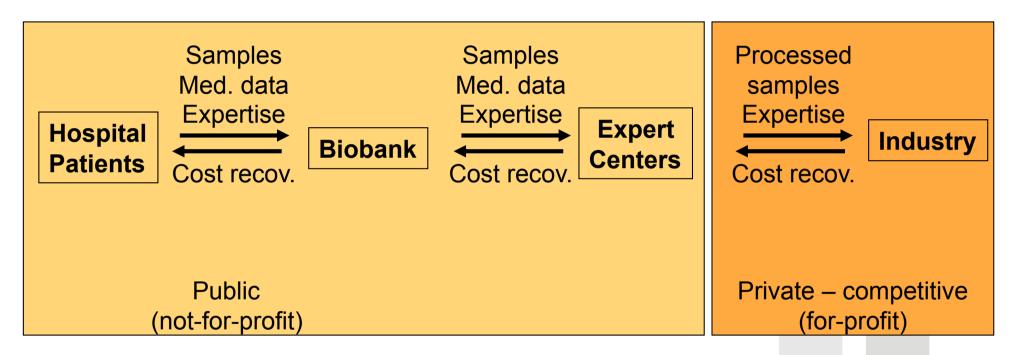

#### **Expert Centers: Model C**

Provides efficient access to samples, data and expertise Reduces requirements for raw sample shipment