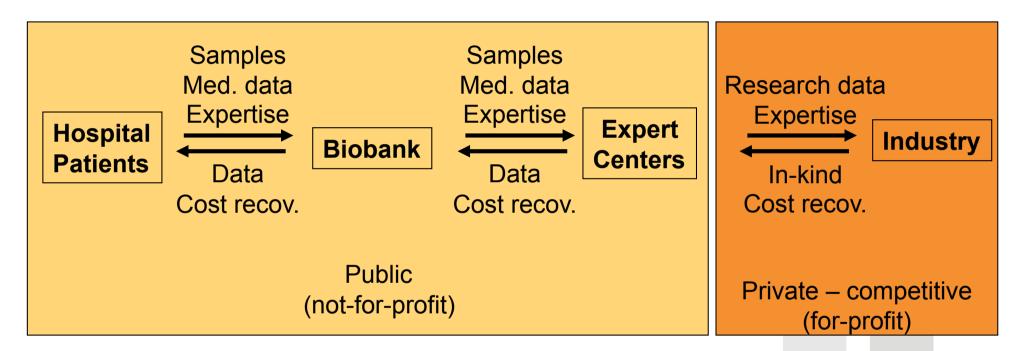

## **Expert Centers: Model B**

Provides efficient access to samples, data and expertise Mutual benefit from expertise and in-kind contributions Reduces requirements for sample shipment Gateway for global collaborations