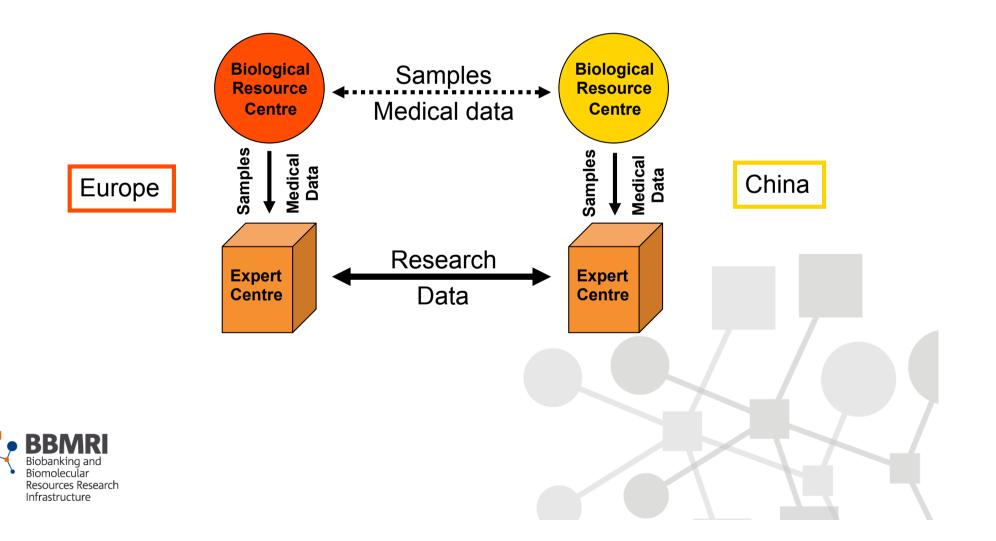

## **Expert Centers: Model A**

Provides efficient access to samples, data and expertise Mutual benefit from expertise and in-kind contributions Reduces requirements for sample shipment Gateway for global collaborations

## **Expert Centers: Model B**

Provides efficient access to samples, data and expertise Mutual benefit from expertise and in-kind contributions Reduces requirements for sample shipment Gateway for global collaborations

#### **Expert Centers: Model C**

Provides efficient access to samples, data and expertise Reduces requirements for raw sample shipment