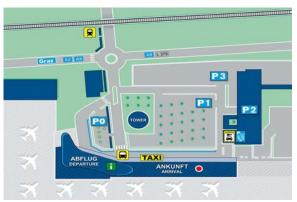

#### AIRPORT GRAZ - BBMRI-ERIC HEADQUARTER

## By taxi:

The taxi rank is right outside the passenger terminal, right next to the arrival area. If no taxi is available, either ask the ground personnel for help or call directly to +43 316 878, +43 316 889 or +43 316 2801. Regularly, the ride takes about 25-30 minutes at costs of approximately €25,00. Most taxi drivers take credit cards, but it is advised to ask before starting the ride.

#### By train:

The train station is located about 5-10 walking minutes from the passenger terminal. Take the train no. S5 (direction "Graz Hauptbahnhof" – Central Train Station) and get off at "Graz Hauptbahnhof". Train tickets have to be bought prior to the ride at the ticket vending machine on the platform for €2,20 (single ticket) or €5,00 (day ticket).

#### By bus:

The bus stop is right outside the passenger terminal. Take the bus no. 630 or 631 (direction "Graz Hauptbahnhof" – Central Train Station) and get off at "Graz Hauptbahnhof". Bus tickets can be bought directly from the bus driver. Single ticket: €2,20, day ticket: €5,00.