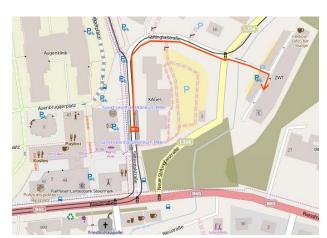

# **DIRECTIONS TO THE BBMRI-ERIC HEADQUARTER**

The BBMRI-ERIC Headquarter is located in the 6th floor of the ZWT building, the Centre for Knowledge and Technology Transfer in Medicine (picture to your left):

# By car:

Parking facilities: In "Tiefgarage Eingangszentrum" some parking spots can be reserved free of charge for BBMRI-ERIC. Please inform the Headquarter beforehand if a space would be required. See map below. Please note that the "Parkhaus Stiftingtalstrasse" is not free of charge.