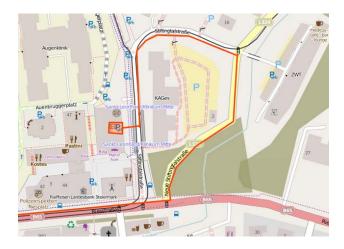

# By car:

Parking facilities: In "Tiefgarage Eingangszentrum" some parking spots can be reserved free of charge for BBMRI-ERIC. Please inform the Headquarter beforehand if a space would be required. See map below. Please note that the "Parkhaus Stiftingtalstrasse" is not free of charge.