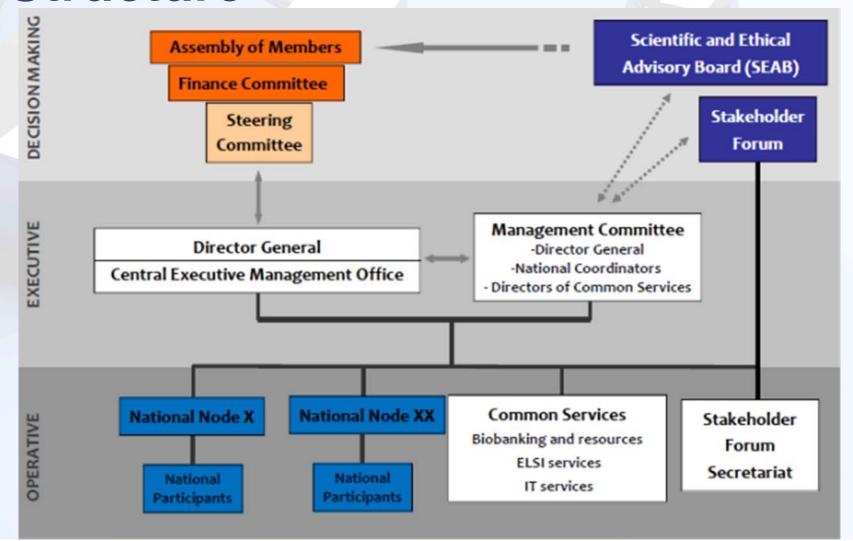

## **BBMRI-ERIC Governance**

## Structure

@BBA/IDI

## BBMRI-ERIC participation

- process
- Membership is open for Countries, not Scientists nor Academic Institutions;
- The competent authorities mostly the Ministry responsible for Science and/or Research – will need to apply formally for either Membership or Observership
- Part of the application is an outline of a description of the National Biobanking landscape:
  - The Government need to nominate a National Coordinator; and
  - Nominate representatives in The Assembly of Members and the Finance Committee

## Responsibilities of Members

- (a) provide access, within the applicable legal and ethical framework, to BBMRI-ERIC Partner Biobanks, biological and biomolecular resources and/or associated data under a common set of standards and conditions as further specified in the BBMRI-ERIC Partner Charter and approved by the Assembly of Members;
- (b) establish a National/Organisational Node and appoint a National/Organisational Coordinator; [Member countries establish a National Node and appoint a National Coordinator; in case an intergovernmental organisation becomes a Member, it will establish an Organisational Node and appoint an Organisational Coordinator];

## Responsibilities of Members

- (c) ensure coordination of Partner Biobanks via National/Organisational Nodes that will facilitate access to biological and biomolecular resources and associated data;
- (d) where appropriate, make investments in infrastructure in support of BBMRI-ERIC;
- (e) contribute to capacity development in the field of biobanking;
- (f) support the primary purpose of BBMRI-ERIC and the implementation of the BBMRI-ERIC Work Programme.

## **National Nodes**

The National Nodes are funded by the respective Member Countries. The BBMRI-ERIC Business Plan lists the minimal requirements for the set-up of the National Nodes. Each National Node has to have a Director (National Coordinator), appointed by an appropriate authority of the Member State.

The National Node Director coordinates the participation of national biobanks in BBMRI-ERIC (through signing of a Partner Charter, annex 1) and serves as a member of the BBMRI-ERIC Management Committee chaired by the Director General.